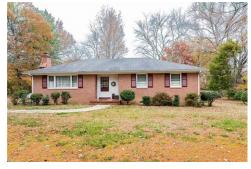

## \$1,400,000

Two Adjacent Parcels (11512 And 11530 Mill Road) Totaling 9.925 Acres Present A Great Opportunity To Develop A Subdivision Next To Lovely Swanson Mill and Near Emerson Mill in the Glen Allen High District. Sellers Advise That Henrico County Suggests That Sewer Is Available At The Back Of The Property. Much of the Acreage Is Cleared. Two Structures on Property - 11530 Is Not Occupied, But Seller is Occupying the Home at 11512 So Appointment Is Necessary To View Or Walk the Property.