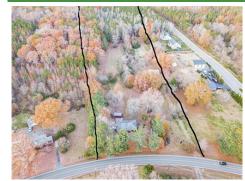

## \$1,400,000

Two Adjacent Parcels (11512 And 11530 Mill Road) Totaling 9.925 Acres Present A Great Opportunity To Develop A Subdivision Next To Lovely Swanson Mill and Near Emerson Mill in the Glen Allen High District. Sellers Advise That Henrico County Suggests That Sewer Is Available At The Back Of The Property. Much of the Acreage Is Cleared. Two Structures on Property - 11530 Is Not Occupied, But Seller is Occupying the Home at 11512 So Appointment Is Necessary To View Or Walk the Property.