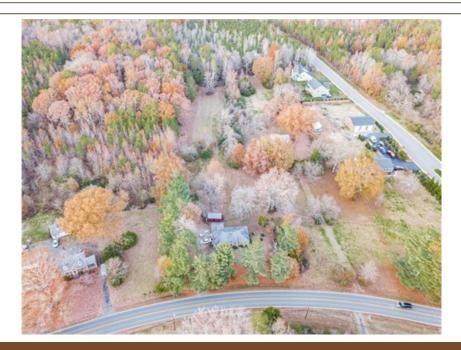

## 11512 and 11530 Mill Rd, Glen Allen, VA 23059

» MLS #: 1937565

» Land | Lot: 9.93 acres

» More Info: 11512and11530MillRd.IsForSale.com

Kim Crews Linda Polak (804) 502-4653 (Kim's Cell) (804) 687-3527 (Linda's Cell) (804) 740-4653 (Office) therightmove2011@yahoo.com http://www.therightmoverealty.com/

## \$1,400,000

Two Adjacent Parcels (11512 And 11530 Mill Road) Totaling 9.925 Acres Present A Great Opportunity To Develop A Subdivision Next To Lovely Swanson Mill and Near Emerson Mill in the Glen Allen High District. Sellers Advise That Henrico County Suggests That Sewer Is Available At The Back Of The Property. Much of the Acreage Is Cleared. Two Structures on Property - 11530 Is Not Occupied, But Seller is Occupying the Home at 11512 So Appointment Is Necessary To View Or Walk the Property.