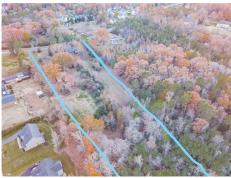

## \$1,400,000

Two Adjacent Parcels (11512 And 11530 Mill Road) Totaling 9.925 Acres Present A Great Opportunity To Develop A Subdivision Next To Lovely Swanson Mill and Near Emerson Mill in the Glen Allen High District. Sellers Advise That Henrico County Suggests That Sewer Is Available At The Back Of The Property. Much of the Acreage Is Cleared. Two Structures on Property - 11530 Is Not Occupied, But Seller is Occupying the Home at 11512 So Appointment Is Necessary To View Or Walk the Property.